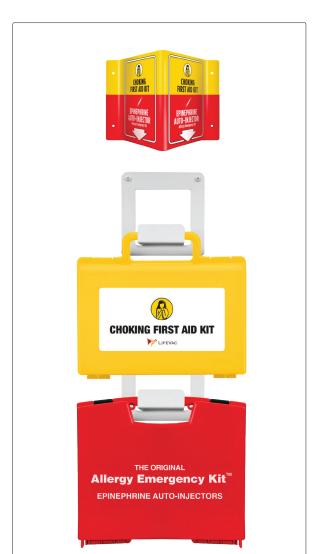

# Cafeteria / Lunch Room Combo -Food Allergy & Choking Rescue Cases w/Sign (Empty)

This kit gives you cases for the choking rescue kit and EpiPens\* you already have. A yellow case for Choking and a red case for Epinephrine. Includes 2 wall hangers and a 3D Projecting Sign that includes appropriate text and icons.

These mini suitcase style carrying cases have a perfect Grab and Go design. The Choking First Aid Case fits all known choking rescue devices but it is especially designed with a LifeVac label. The Allergy Emergency Kit Case includes an inside velcro panel and velcro dots, to mount your Auto-Injectors neatly to one side of the case. Weight guidance labels are also included.

Both cases are made of high-quality resin for durability. Hang on the wall with Metal hanger for easy access. Plus, when your supplies are used in an emergency, you can easily swap new supplies in and out of these cases.

#### **Full Set Includes:**

(1) Yellow Case with LifeVac Label; (1) Allergy Emergency Kit Case with inside velcro, velcro dots, weight guidance labels and instruction sheet; (2) Metal Wall Hangers with mounting hardware; (1) 3D Wall Sign