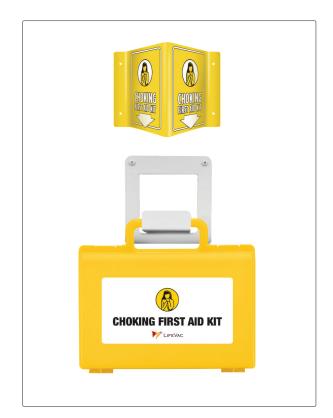

## Plastic Choking First Aid Case with Metal Hanger (Empty)

This mini suitcase style carrying case has a perfect Grab and Go design. It fits all known choking rescue devices but it is especially designed with a LifeVac label. It is made of high-quality resin for durability. Hang on the wall with Metal hanger for easy access. Includes 3D Wall Sign.

## **PRODUCT FEATURES:**

- Easy Grab and Go Design
- Durable high-quality plastic case
- · Fits all known choking rescue devices
- Hang on the wall for easy access

| Width:    | 9.5 in                       |
|-----------|------------------------------|
| Length:   | 11 in                        |
| Depth:    | 4 in                         |
| Weight:   | 0.85 lbs                     |
| Capacity: | Holds LifeVac Choking Device |
| Material: | Resin                        |
| Color:    | Yellow                       |
|           |                              |

Includes: 1 Yellow case with LifeVac label, Metal Wall Hanger, 3D Wall Sign

Product info on website:

**Illinois Supply Company**