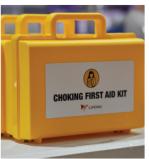

## Plastic Choking First Aid Case with Metal Hanger (Empty)

This mini suitcase style carrying case has a perfect Grab and Go design. It fits all known choking rescue devices but it is especially designed with a LifeVac label. It is made of high-quality resin for durability. Hang on the wall with Metal hanger for easy access. Includes 3D Wall Sign.

## **PRODUCT FEATURES:**

- Easy Grab and Go Design
- Durable high-quality plastic case
- · Fits all known choking rescue devices
- Hang on the wall for easy access

| Width:    | 9.5 in                       |
|-----------|------------------------------|
| Length:   | 11 in                        |
| Depth:    | 4 in                         |
| Weight:   | 0.85 lbs                     |
| Capacity: | Holds LifeVac Choking Device |
| Material: | Resin                        |
| Color:    | Yellow                       |
|           |                              |