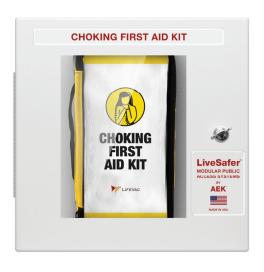

## Choking First Aid Cabinet with Signage (Empty)

This cabinet is perfect for lunchrooms, cafeterias, restaurants, and anywhere food is served. With its slim design (only 4 inches deep) it won't obstruct pathways. Your choking first aid device is kept conspicuous with the clear window display, and accessible. Plus, when your LifeVac is used in an emergency, you can get a free LifeVac replacement, and easily swap it in and out of this cabinet.

\*Cabinet sold empty. LifeVac or Choking Rescue Device not included.

## **PRODUCT FEATURES:**

- The same metal construction you see in AED cabinets worldwide
- All metal cabinets include a 3D projecting wall sign you can hang above cabinet
- · Clear Window for conspicuous display
- · Slim Design; only 4 inches deep