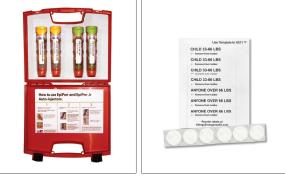

This "grab and go" Allergy Emergency Kit case holds up to 6 EpiPen or Auvi-Q auto-injectors as well as a full-size instruction sheet. This version comes with a white metal wall hanger for easy wall mounting.

This case does not utilize a key or an alarm. We do not recommend

Velcro included to hang auto-injectors neatly on one side of the

any closures or seals that restrict immediate access.

| Width:    | 9.5 in                       |
|-----------|------------------------------|
| Length:   | 10.5 in                      |
| Depth:    | 2.5 in                       |
| Weight:   | 1.05 lbs                     |
| Capacity: | 6 Epinephrine Auto-Injectors |
| Material: | Resin                        |
| Color:    | Red                          |

Includes: One Economy Case, Inside Velcro, Velcro Dots, Instruction Sheet, Weight Guidance Labels, Metal hanger with mounting hardware

Product info on website: