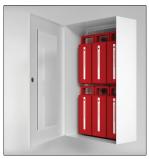

The ActiveSaver cabinet offers the best approach to storing and deploying kits in an emergency because our cabinet keeps individual cases with severe bleeding control kits that are easy to grab and relocate to the point of need. Includes 6 filled red cases.

## **PRODUCT FEATURES:**

- This cabinet concept empowers you to "grab and go" to the point of need - no carrying handfuls of stuff or making multiple trips for something forgotten
- Velcro loop back panel allows you to position cases for maximum visibility and use of space
- Secure yet easily removable design
- Easy to replace medical supplies after used in an emergency
- We make large, laminated instruction sheets
- Cabinet includes mounting hardware, thumb turn knob, and acrylic window, 3D Wall Sign.

| Width:    | 17 in                       |
|-----------|-----------------------------|
| Length:   | 26 in                       |
| Depth:    | 4 in                        |
| Weight:   | 30 lbs                      |
| Capacity: | 5 or 6 Cases or 3+ thin AED |
| Material: | Metal                       |
| Color:    | White                       |