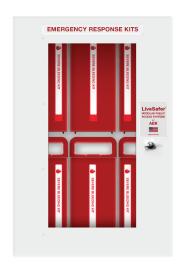

## The ActiveSaver Complete **Bleeding Control Kit** (6 Complete Kits)

The ActiveSaver Complete Bleeding Control Kit is a complete, already packed cabinet that fully complies with the Department of Defense's stringent "Stop the Bleed" trademark.

When you analyze the reports of school shootings, it becomes obvious that a single severe bleeding kit in your AED cabinet is not going to be adequate in an active shooter situation. That's why we've created this ActiveSaver cabinet for mass casualties which allows you to keep bleeding control kits in a conspicuous and secure storage solution.

The ActiveSaver cabinet offers the best approach to storing and deploying kits in an emergency because our cabinet keeps individual cases with severe bleeding control kits that are easy to grab and relocate to the point of need. Includes 6 filled red cases.

## **PRODUCT FEATURES:**

- This cabinet concept empowers you to "grab and go" to the point of need - no carrying handfuls of stuff or making multiple trips for something forgotten
- Velcro loop back panel allows you to position cases for maximum visibility and use of space
- Secure yet easily removable design
- Easy to replace medical supplies after used in an emergency
- We make large, laminated instruction sheets
- Cabinet includes mounting hardware, thumb turn knob, and acrylic window, 3D Wall Sign.