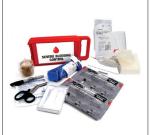

## **EACH KIT INCLUDES:**

- 1 CAT Tactical Tourniquet
- 1 Hyfin Chest Seal Twin Pack
- 1 Mckesson Sterile Gauze Roll
- 1 Compression Wrap Bandage
- 1 Pair of Trauma Scissors
- 1 Pair of Latex Free Nitrile Gloves
- 1 Mylar Blanket
- 1 Sharpie Marker
- 1 8.5 x 11 Instruction sheet for CAT Tourniquet
- 1 Pack of Compressed Gauze