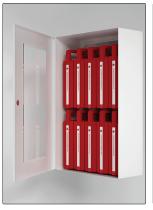

When you analyze the reports of school shootings, it becomes obvious that a single severe bleeding kit in your AED cabinet is not going to be adequate in an active shooter situation. That's why we've created this ActiveSaver cabinet for mass casualties which allows you to keep your bleeding control kits in a conspicuous and secure storage solution.

The ActiveSaver cabinet offers the best approach to storing and deploying kits in an emergency because our cabinet keeps individual cases with severe bleeding control kits that are easy to grab and relocate to the point of need. Includes 10 empty red cases, each large enough to hold 2 tourniquets and 4 chest seals along with gauze, scissors, and a marker. Build your kits as you desire.

| Width:    | 17 in                            |
|-----------|----------------------------------|
| Length:   | 26 in                            |
| Depth:    | 7 in                             |
| Weight:   | 35 lbs                           |
| Capacity: | 10 Single Kits or 20 Double Kits |
| Material: | Metal                            |
| Color:    | White                            |
|           |                                  |