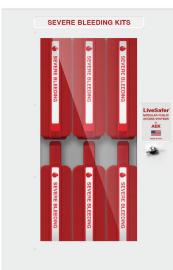

The ActiveSaver cabinet offers the best approach to storing and deploying kits in an emergency because our cabinet keeps individual cases with severe bleeding control kits that are easy to grab and relocate to the point of need. Includes 10 empty red cases, each large enough to hold 2 tourniquets and 4 chest seals along with gauze, scissors, and a marker. Build your kits as you desire.

\*Cases and Cabinet Only. Does not contain bleed kits.

- This cabinet concept empowers you to "grab and go" to the point of need - no carrying handfuls of stuff or making multiple trips for something forgotten
- Velcro loop back panel allows you to position cases for maximum visibility and use of space
- Secure yet easily removable design
- Easy to replace medical supplies after used in an emergency
- Cabinet includes mounting hardware, thumb turn knob, and 3D Wall Sign.

Includes: Thumb Turn Knob, Acrylic Window, Mounting Hardware, 3D Wall Sign, and 10 Red Cases (Empty) with "Severe Bleeding Control" label.

Product info on website: