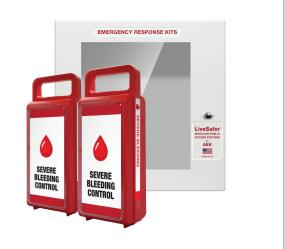

### The ActiveSaver Severe Bleeding Control Kit includes just the cabinet and cases. You put your own bleeding control kits inside. (Sold Empty)

When you analyze the reports of school shootings, it becomes obvious that a single severe bleeding kit in your AED cabinet is not going to be adequate in an active shooter situation. That's why we've created this ActiveSaver cabinet for mass casualties which allows you to keep your bleeding control kits in a conspicuous and secure storage solution.

The ActiveSaver cabinet offers the best approach to storing and deploying kits in an emergency because our cabinet keeps individual cases with severe bleeding control kits that are easy to grab and relocate to the point of need. Includes 2 empty red cases, each large enough to hold 2 tourniquets and 4 chest seals along with gauze, scissors, and a marker. Build your kits as you desire.

Includes: Thumb Turn Knob, Acrylic Window, Mounting Hardware, 3D Wall Sign, and 2 Red Cases (Empty) with "Severe Bleeding Control" label.