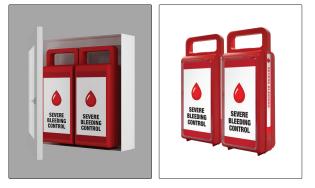

The ActiveSaver cabinet offers the best approach to storing and deploying kits in an emergency because our cabinet keeps individual cases with severe bleeding control kits that are easy to grab and relocate to the point of need. Includes 2 empty red cases, each large enough to hold 2 tourniquets and 4 chest seals along with gauze, scissors, and a marker. Build your kits as you desire.

Includes: Thumb Turn Knob, Acrylic Window, Mounting Hardware, 3D Wall Sign, and 2 Red Cases (Empty) with "Severe Bleeding Control" label.