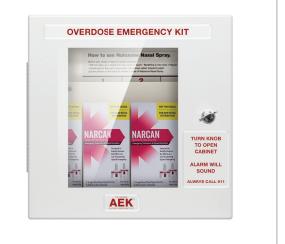

## Naloxone Overdose Emergency Cabinet (Non-Locking with Door Alarm)

Naloxone\* is a miracle drug for reversing the respiratory depression caused by Opioids like Fentanyl, Oxycodone and Heroin. This cabinet is designed to hold all overdose emergency delivery mechanisms currently on the market using our Velcro mounting system. It offers space for 3 to 6 boxes of Narcan Brand Naloxone (including the new OTC box) as well as an 8.5 x 11 unfolded instruction sheet. It also includes a 3D Wall Sign and Opioid Overdose Poster which details how to identify an overdose and how to use Narcan nasal spray. This unit has a door alarm when opened.

## **PRODUCT FEATURES:**

- Battery-Powered Door Alarm
- Back panel allows for very visible display of emergency kit (in box or individual doses)
- Raised back allows for a laminated 8.5" x 11" instruction sheet to be displayed without folding (much easier to read in an emergency)
- The same metal construction you see in AED cabinets worldwide
  All metal cabinets include a 3D projecting sign you can hang above
- the cabinet
- Cabinet measures 13" x 13" x 4" and will easily hold six boxes of Narcan (12 doses)
- Custom labeling offered to show your organization's logo, crisis line number and replenishment/refill information

Includes: Battery-Powered Door Alarm Siren, Thumb Turn Knob, Mounting Hardware, Velcro, Instruction Sheet, Opioid Overdose Poster, 3D Wall Sign