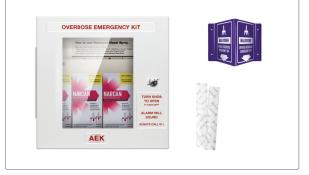

## Naloxone Overdose Emergency Cabinet (Non-Locking with Door Alarm)

Naloxone\* is a miracle drug for reversing the respiratory depression caused by Opioids like Fentanyl, Oxycodone and Heroin. This cabinet is designed to hold all overdose emergency delivery mechanisms currently on the market using our Velcro mounting system. It offers space for 3 to 6 boxes of Narcan Brand Naloxone (including the new OTC box) as well as an 8.5 x 11 unfolded instruction sheet. It also includes a 3D Wall Sign and Opioid Overdose Poster which details how to identify an overdose and how to use Narcan nasal spray. This unit has a door alarm when opened.

## **PRODUCT FEATURES:**

- Battery-Powered Door Alarm
- Back panel allows for very visible display of emergency kit (in box or individual doses)
- Raised back allows for a laminated 8.5" x 11" instruction sheet to be displayed without folding (much easier to read in an emergency)
- The same metal construction you see in AED cabinets worldwide
  All metal cabinets include a 3D projecting sign you can hang above
- the cabinet
- Cabinet measures 13" x 13" x 4" and will easily hold six boxes of Narcan (12 doses)
- Custom labeling offered to show your organization's logo, crisis line number and replenishment/refill information

Includes: Battery-Powered Door Alarm Siren, Thumb Turn Knob, Mounting Hardware, Velcro, Instruction Sheet, Opioid Overdose Poster, 3D Wall Sign